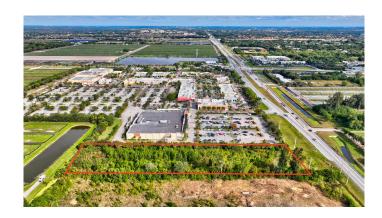

## \$3,300,000 - 0000 S Atlantic Av, Delray Beach

MLS® #RX-10774086

## \$3,300,000

Bedroom, Bathroom, Land on 2 Acres

DELRAY MARKETPLACE PRESERVE 3, Delray Beach

LOCATION, LOCATION, LOCATION, near Delray Market Place on Atlantic Ave just west of Publix. Its a 2 acre parcel that has been site plan approved for 17,860 SF, 9,860 SF professional and 8000 SF medical building. New development's planned for the surrounding area with a widening of Atlantic Ave. See documents for approved site plan for professional/medical building. Great location easily accessible from Turnpike and 441.