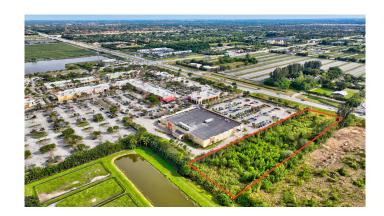

## \$3,300,000 - 0000 S Atlantic Av, Delray Beach

MLS® #RX-10774086

## \$3,300,000

Bedroom, Bathroom, Land on 2 Acres

DELRAY MARKETPLACE PRESERVE 3, Delray Beach

LOCATION, LOCATION, LOCATION, near Delray Market Place on Atlantic Ave just west of Publix. Its a 2 acre parcel that has been site plan approved for 17,860 SF, 9,860 SF professional and 8000 SF medical building. New development's planned for the surrounding area with a widening of Atlantic Ave. See documents for approved site plan for professional/medical building. Great location easily accessible from Turnpike and 441.