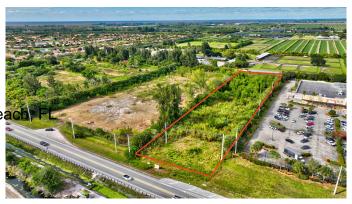

## \$3,300,000 - 0000 S Atlantic Av, Delray Beach

MLS® #RX-10774086

## \$3,300,000

Bedroom, Bathroom, Land on 2 Acres

DELRAY MARKETPLACE PRESERVE 3, Delray Beach

LOCATION, LOCATION, LOCATION, near Delray Market Place on Atlantic Ave just west of Publix. Its a 2 acre parcel that has been site plan approved for 17,860 SF, 9,860 SF professional and 8000 SF medical building. New development's planned for the surrounding area with a widening of Atlantic Ave. See documents for approved site plan for professional/medical building. Great location easily accessible from Turnpike and 441.