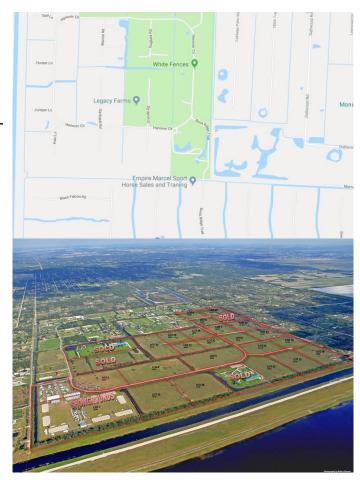

## \$13,635,000

Bedroom, Bathroom, Land on 238 Acres

White Fences Equestrian Estates, Loxahatchee, FL

16 individual parcels, for a total of 237.79+/acres in a gated subdivision in a prime location
in Palm Beach County. The smallest lot being
10 acres in size. The lots cannot be
subdivided and only 1 single-family residence
per parcel. This area is seeing tremendous
growth. A great opportunity for an investor to
sell off the individual parcels or build spec
homes and/or equestrian properties. Each
parcel allows for the ability to build a covered
arena with a custom equestrian estate.
Competitively priced for this hot market! Just
minutes to all of Wellington's equestrian
venues.

## **Community Information**

Address 3625 Hanover Circle

Area 5590

Subdivision White Fences Equestrian Estates

Development White Fences Equestrian Estates

City Loxahatchee
County Palm Beach

State FL

Zip Code 33470