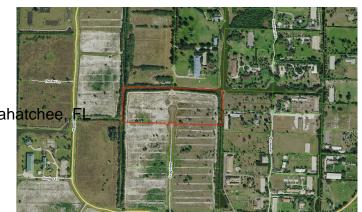

### WHITE FENCES EQUESTRIAN ESTATES 1, Loxahatchee, FL

A prime location in a gated equestrian subdivision. Ability to build a covered arena and build your custom equestrian estate. Competitively priced. Just minutes to all of Wellington's equestrian venues.

## **Community Information**

Address 3550 Frog Hollow

Area 5590

Subdivision WHITE FENCES EQUESTRIAN ESTATES 1

Development White Fences Equestr

City Loxahatchee
County Palm Beach

State FL

Zip Code 33470